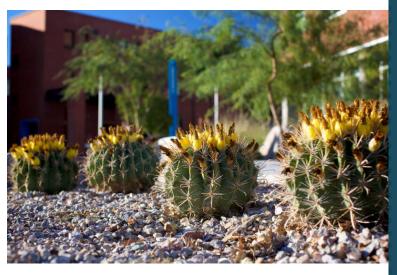

— John Muir

the seven subdivisions in the Sonoran Desert, we are in the Arizona Upland subdivision. This biologically rich and diverse area is noted for its numerous species of cacti and leguminous trees and shrubs. Legumes have the important role of fixing atmospheric nitrogen into the soil. They do this through a symbiotic relationship with Rhizobia bacteria found in nodules on their roots. Learn more about how the Campus Arboretum benefits this climate here.